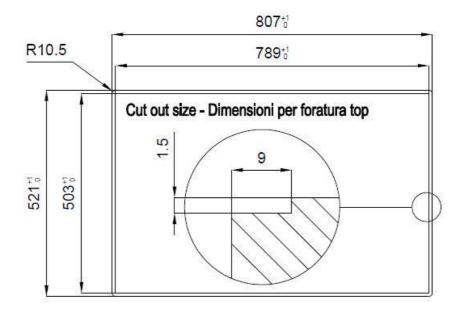

#### **DETAILS**

| Coloring               | Gun Metal                                                       |
|------------------------|-----------------------------------------------------------------|
| Edge/Installation Type | Flush-mount   Top-mount                                         |
| Finish                 | PVD                                                             |
| Material               | AISI 304 stainless steel                                        |
| Texture                | Brushed in line                                                 |
| Base                   | 80 cm                                                           |
| Dimensions             | 806 x 520 mm                                                    |
| Standard fittings      | Fixing hooks, gasket, drain, overflow and siphon, boxed packing |
| Mixer holes            | 2 standard holes - 3rd hole on request                          |
|                        |                                                                 |

| Built-in hole   | View technical data sheet                              |
|-----------------|--------------------------------------------------------|
| Drainer         | No                                                     |
| Width           | 81 cm                                                  |
| Bowl dimension  | 750 x 374 mm                                           |
| Number of bowls | 1 bowl                                                 |
| Waste fitting   | Drain with automatic control SPACE PUSH GUN METAL - PO |