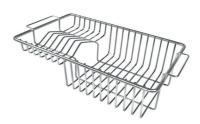

### **OPTIONAL ACCESSORIES**

**HPDE Chopping board** 8657 001

HPDE Twin chopping board 8644 101

Stainless steel perforated tray 8156 000

Stainless steel plate rack
8100 303
\* only in combination with the accessory
8644 101

Stainless steel Plate rack 8100 306

Stainless steel plate rack only usable in combination with the accessories 8644 003
8100 154

Glass chopping board 8631 300

Graters kit with ring-holder and food collection tray