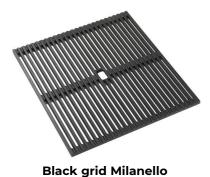

### **EQUIPMENT**

2 x Black grid Milanello 8100 602 1 x Space Push automatic waste fitting 8407 120

## Milanello Level 3

Compatible accessories/Accessori compatibili: 8100 602