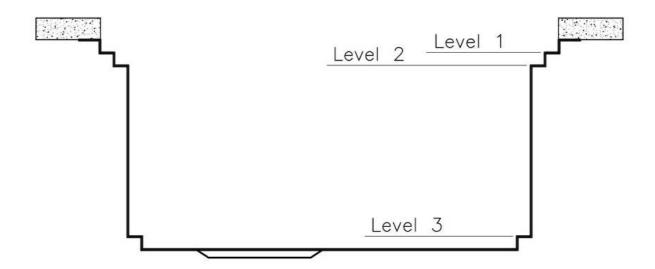

| Diamond-shape bottom                | The draining of water is an important feature in a sink, and it's always taken good care of in Foster products. In the bent-welded sinks, which would have a flat bottom, the proper draining is guaranteed by the elegant beveling, which helps the water flow.                                                                                                                                                                                                                                                                                                                                                                                                                                      |
|-------------------------------------|-------------------------------------------------------------------------------------------------------------------------------------------------------------------------------------------------------------------------------------------------------------------------------------------------------------------------------------------------------------------------------------------------------------------------------------------------------------------------------------------------------------------------------------------------------------------------------------------------------------------------------------------------------------------------------------------------------|
| Double mixer hole                   | The large tap counter is already fitted with a series of 2 tap holes. In the second hole it is possible to install the remote control of the automatic drain or, alternatively, a practical soap dispenser.                                                                                                                                                                                                                                                                                                                                                                                                                                                                                           |
| High thickness                      | 1mm thick steel. A significant thickness, which guarantees the maximum sturdiness and durability.                                                                                                                                                                                                                                                                                                                                                                                                                                                                                                                                                                                                     |
| Perimetral overflow                 | The overflow is always a security on the Foster sinks that prevents the overflow of water in case of oversights. The perimeter drain solution improves aesthetics thanks to its square and essential shape.                                                                                                                                                                                                                                                                                                                                                                                                                                                                                           |
| Save space system                   | Drain and siphon are designed to leave as much space as possible in the under-sink area, more and more useful today for theseparate waste collection systems.                                                                                                                                                                                                                                                                                                                                                                                                                                                                                                                                         |
| Small radius                        | Bowls with squared shapes with a modern design and an increased capacity, for a minimal aesthetics connected with an extreme practicity.                                                                                                                                                                                                                                                                                                                                                                                                                                                                                                                                                              |
| Space waste fitting                 | The elegant SPACE steel cap closes the drain and leaves no visible residues collected in the basket below. Space also has a small footprint and allows the optimal use of the under-sink compartment.                                                                                                                                                                                                                                                                                                                                                                                                                                                                                                 |
| Triple recess - sliding accessories | The Foster Milano sink has an ingenious design that makes it simple to use a large set of optional accessories. On the topmost supporting step, the innovative Black grids slide, creating a large and practical surface to rinse food and crockery. The second step is meant to support and allow the sliding of a complete combination of accessories, which make some operations practical and safe: rinse, drain, slice, grate everything can be done inside the sink. The third supporting step is on the bottom of the bowl. On this step one can rest the Black grids, making it possible to rinse foodstuffs without their coming in contact with the bottom of the sink, which may be dirty. |

### Milanello Level 1

Compatible accessories/Accessori compatibili:

## Milanello Level 2

Compatible accessories/Accessori compatibili:

8100 306 8156 000

## Milanello Level 3

Compatible accessories/Accessori compatibili: 8100 602