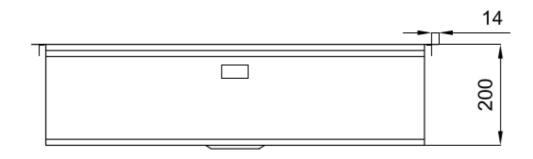

|
| Triple recess - sliding accessories | The Foster Milano sink has an ingenious design that makes it simple to use a large set of optional accessories. On the topmost supporting step, the innovative Black grids slide, creating a large and practical surface to rinse food and crockery. The second step is meant to support and allow the sliding of a complete combination of accessories, which make some operations practical and safe: rinse, drain, slice, grate everything can be done inside the sink. The third supporting step is on the bottom of the bowl. On this step one can rest the Black grids, making it possible to rinse foodstuffs without their coming in contact with the bottom of the sink, which may be dirty. |

### **TECHNICAL DATA**







## Milanello Optional accessories / Accessori opzionali

The "rails" system makes it possible to use a combination of numerous accessories. Grids, chopping boards, utensils' ranging system, bowls and containers of different dimensions can be alternated in the workspace with a simple gesture, and can easily be stacked, in order to be on hand at all times.

Il sistema di "corsie" rende possibile l'utilizzo combinato di innumerevoli accessori. Griglie, taglieri, portautensili, vaschette e contenitori di varie dimensioni si alternano nella zona di lavoro con un semplice gesto e possono essere impilati, sempre a portata di mano.





### Milanello Level 1

Compatible accessories/Accessori compatibili:





## Milanello Level 2

Compatible accessories/Accessori compatibili:

8100 306 8156