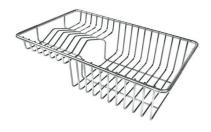

### **OPTIONAL ACCESSORIES**

**HPDE Chopping board** 8657 001

HPDE Twin chopping board 8644 101

Stainless steel perforated tray 8156 000

Stainless steel plate rack
8100 303
\* only in combination with the accessory
8644 101

Stainless steel Plate rack 8100 306

Stainless steel plate rack only usable in combination with the accessories 8644 003
8100 154

Glass chopping board 8631 300

Graters kit with ring-holder and food collection tray