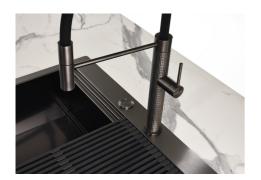

pping boards, utensils' ranging system, bowls and containers of different dimensions can be alternated in the workspace with a simple gesture, and can easily be stacked, in order to be on hand at all times.

Il sistema di "corsie" rende possibile l'utilizzo combinato di innumerevoli accessori. Griglie, taglieri, portautensili, vaschette e contenitori di varie dimensioni si alternano nella zona di lavoro con un semplice gesto e possono essere impilati, sempre a portata di mano.





### Milanello Level 1

Compatible accessories/Accessori compatibili:





## Milanello Level 2

Compatible accessories/Accessori compatibili:

8100 306 8156 000





## Milanello Level 3

Compatible accessories/Accessori compatibili: 8100 602



## Lavello MILANELLO cod. 1034/05\*



FT



FTS

### **GALLERY**



### **EQUIPMENT**



8100 602

Space Push Gun Metal automatic waste fitting - PO 8407 120

### **OPTIONAL ACCESSORIES**



**HPDE Chopping board** 8657 001



HPDE Twin chopping board 8644 101



Stainless steel perforated tray 8156 000



Stainless steel plate rack
8100 303
\* only in combination with the accessory
8644 101



Stainless steel Plate rack 8100 306



Stainless steel plate rack only usable in combination with the accessories 8644 003
8100 154



Glass chopping board 8631 300



Graters kit with ring-holder and food collection tray

8159 101
\* only in combination with the accessory
8644 101



Stainless steel perforated tray

8151 000 \* only in combination with the accessory 8644 101



Walnut-wood chopping board 8642 004

#### **RECOMMENDED PAIRINGS**



Cooker hob Milan