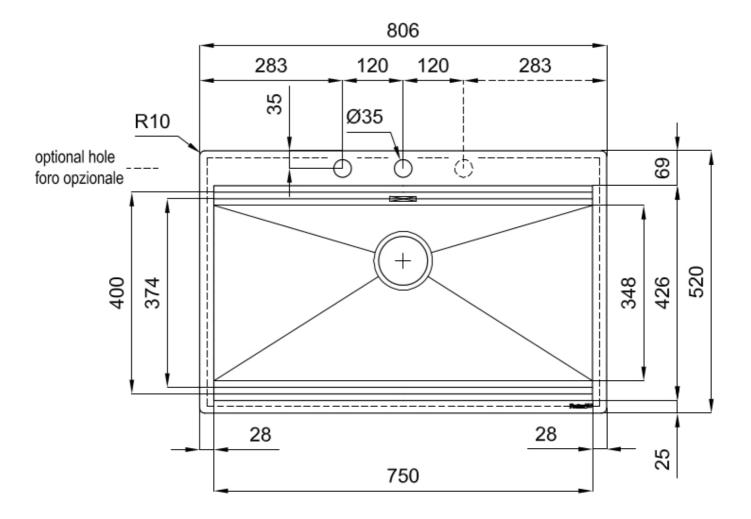

#### **DETAILS**

| Coloring               | Gun Metal                                                       |
|------------------------|-----------------------------------------------------------------|
| Edge/Installation Type | Flush-mount   Top-mount                                         |
| Finish                 | PVD                                                             |
| Material               | AISI 304 stainless steel                                        |
| Texture                | Brushed in line                                                 |
| Base                   | 80 cm                                                           |
| Dimensions             | 806 x 520 mm                                                    |
| Standard fittings      | Fixing hooks, gasket, drain, overflow and siphon, boxed packing |
| Mixer holes            | 2 standard holes - 3rd hole on request                          |
|                        |                                                                 |

| Built-in hole   | View technical data sheet                              |
|-----------------|--------------------------------------------------------|
| Drainer         | No                                                     |
| Width           | 81 cm                                                  |
| Bowl dimension  | 750 x 374 mm                                           |
| Number of bowls | 1 bowl                                                 |
| Waste fitting   | Drain with automatic control SPACE PUSH GUN METAL - PO |

### **TECHNICAL DATA**