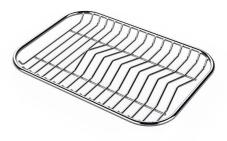

### **OPTIONAL ACCESSORIES**

**HPDE Chopping board** 8657 001

HPDE Twin chopping board 8644 101

Stainless steel perforated tray 8156 000

Stainless steel plate rack
8100 303
\* only in combination with the accessory
8644 101

Stainless steel Plate rack 8100 306

Stainless steel plate rack only usable in combination with the accessories 8644 003
8100 154

Glass chopping board 8631 300

Graters kit with ring-holder and food collection tray