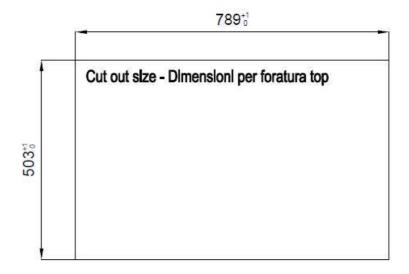

accessories. Grids, chopping boards, utensils' ranging system, bowls and containers of different dimensions can be alternated in the workspace with a simple gesture, and can easily be stacked, in order to be on hand at all times.

Il sistema di "corsie" rende possibile l'utilizzo combinato di innumerevoli accessori. Griglie, taglieri, portautensili, vaschette e contenitori di varie dimensioni si alternano nella zona di lavoro con un semplice gesto e possono essere impilati, sempre a portata di mano.





### Milanello Level 1

Compatible accessories/Accessori compatibili:





## Milanello Level 2

Compatible accessories/Accessori compatibili:

8100 306 8156 000





## Milanello Level 3

Compatible accessories/Accessori compatibili: 8100 602



## Lavello MILANELLO cod. 1034/05\*



FT



FTS

### **GALLERY**



### **EQUIPMENT**



8100 602

Space Push Gun Metal automatic waste fitting - PO 8407 120

### **OPTIONAL ACCESSORIES**



**HPDE Chopping board** 8657 001



HPDE Twin chopping board 8644 101



Stainless steel perforated tray 8156 000



Stainless steel plate rack
8100 303
\* only in combination with the accessory
8644 101



Stainless steel Plate rack 8100 306



Stainless steel plate rack only usable in combination with the accessories 8644 003
8100 154



Glass chopping board 8631 300



Graters kit with ring-holder and food collection tray

8159 101
\* only in combination with the accessory
8644 101



Stainless steel perforated tray

8151 000 \* only in combination with the accessory 8644 101



Walnut-wood chopping board 8642 004

#### **RECOMMENDED PAIRIN