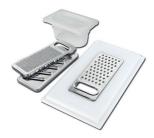

Stainless steel Plate rack 8100 306

Stainless steel plate rack only usable in combination with the accessories 8644 003
8100 154

Glass chopping board 8631 300

Graters kit with ring-holder and food collection tray