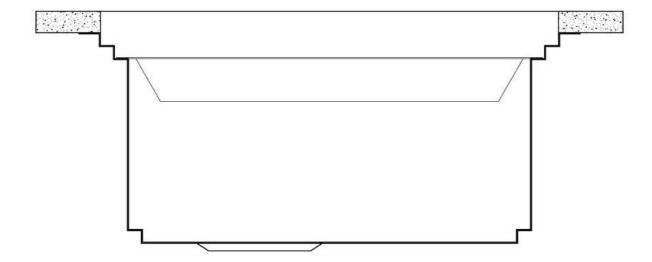

## Milanello Level 2

Compatible accessories/Accessori compatibili:

8100 306 8156 000