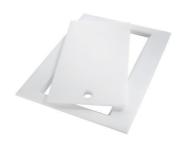

### **OPTIONAL ACCESSORIES**

**HPDE Chopping board** 8657 001

HPDE Twin chopping board 8644 101

Stainless steel perforated tray 8156 000

Stainless steel plate rack
8100 303
\* only in combination with the accessory
8644 101

8159 101
\* only in combination with the accessory
8644 101

Stainless steel perforated tray

8151 000 \* only in combination with the accessory 8644 101

Walnut-wood chopping board 8642 004