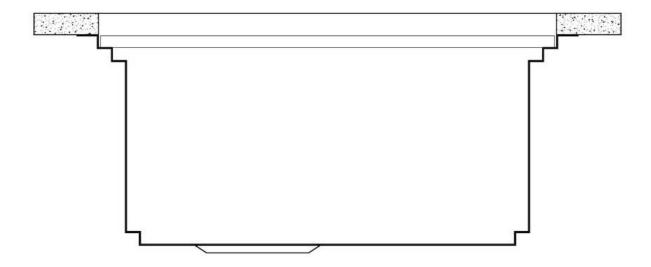

in contact with the bottom of the sink, which may be dirty. |

### **TECHNICAL DATA**







## Milanello Optional accessories / Accessori opzionali

The "rails" system makes it possible to use a combination of numerous accessories. Grids, chopping boards, utensils' ranging system, bowls and containers of different dimensions can be alternated in the workspace with a simple gesture, and can easily be stacked, in order to be on hand at all times.

Il sistema di "corsie" rende possibile l'utilizzo combinato di innumerevoli accessori. Griglie, taglieri, portautensili, vaschette e contenitori di varie dimensioni si alternano nella zona di lavoro con un semplice gesto e possono essere impilati, sempre a portata di mano.





### Milanello Level 1

Compatible accessories/Accessori compatibili:





## Milanello Level 2

Compatible accessories/Accessori compatibili:

8100 306 8156 000





## Milanello Level 3

Compatible accessories/Accessori compatibili: 8100 602



## Lavello MILANELLO cod. 1034/05\*



FT



FTS

### **GALLERY**



### **EQUIPMENT**



8100 602

Space Push Gun Metal automatic waste fitting - PO 8407 120

### **OPTIONAL ACCESSORIES**



**HPDE Chopping board** 8657 001



HPDE Twin chopping board 8644 101



Stainless steel perforated tray 8156 000



Stainless steel plate rack
8100 303
\* only in combination with the accessory
8644 101



Stainless steel Plate rack 8100 306



Stainless steel plate rack only usable in combination with the accessories 8644 003
8100 154



Glass chopping board 8631 300



Graters kit with ring-holder and food collection tray

81