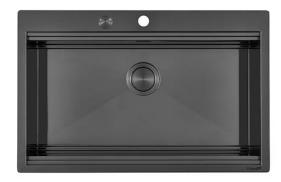

# Sink Milanello Gun Metal workstation

Kitchen Sinks Code: 1034 056

#### **DETAILS**

| Coloring               | Gun Metal                                                       |
|------------------------|-----------------------------------------------------------------|
| Edge/Installation Type | Flush-mount   Top-mount                                         |
| Finish                 | PVD                                                             |
| Material               | AISI 304 stainless steel                                        |
| Texture                | Brushed in line                                                 |
| Base                   | 80 cm                                                           |
| Dimensions             | 806 x 520 mm                                                    |
| Standard fittings      | Fixing hooks, gasket, drain, overflow and siphon, boxed packing |
| Mixer holes            | 2 standard holes - 3rd hole on request                          |
|                        |                                                                 |