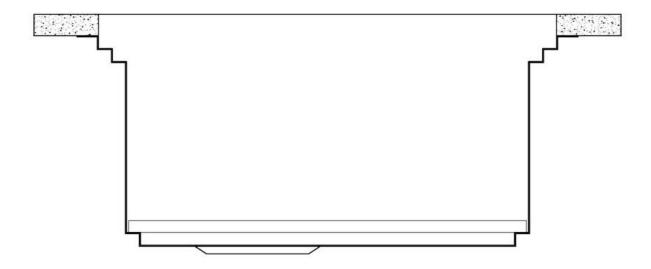

it possible to use a combination of numerous accessories. Grids, chopping boards, utensils' ranging system, bowls and containers of different dimensions can be alternated in the workspace with a simple gesture, and can easily be stacked, in order to be on hand at all times.

Il sistema di "corsie" rende possibile l'utilizzo combinato di innumerevoli accessori. Griglie, taglieri, portautensili, vaschette e contenitori di varie dimensioni si alternano nella zona di lavoro con un semplice gesto e possono essere impilati, sempre a portata di mano.





### Milanello Level 1

Compatible accessories/Accessori compatibili:





## Milanello Level 2

Compatible accessories/Accessori compatibili:

8100 306 8156 000





## Milanello Level 3

Compatible accessories/Accessori compatibili: 8100 602



## Lavello MILANELLO cod. 1034/05\*



FT



FTS

### **GALLERY**



### **EQUIPMENT**



8100 602

Space Push Gun Metal automatic waste fitting - PO 8407 120

### **OPTIONAL ACCESSORIES**



**HPDE Chopping board** 8657 001



HPDE Twin chopping board 8644 101



Stainless steel perforated tray 8156 000



Stainless steel plate rack
8100 303
\* only in combination with the accessory
8644 101



Stainless steel Plate rack 8100 306



Stainless steel plate rack only usable in combination with the accessories 8644 003
8100 154



Glass chopping board 8631 300



Graters kit with ring-holder and food collection tray

8159 101
\* only in combination with the accessory
8644 101



Stainless steel perforated tray

8151 000 \* only in combination with the accessory 8644 101



Walnut-wood chopp