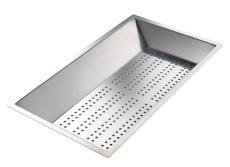

### **OPTIONAL ACCESSORIES**

**HPDE Chopping board** 8657 001

HPDE Twin chopping board 8644 101

Stainless steel perforated tray 8156 000

Stainless steel plate rack
8100 303
\* only in combination with the accessory
8644 101

8159 101
\* only in combination with the accessory
8644 101

Stainless steel perforated tray

8151 000 \* only in combination with the accessory 8644 101

Walnut-wood chopping board 8642 004