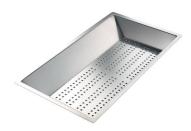

### **OPTIONAL ACCESSORIES**

**HPDE Chopping board** 8657 001

HPDE Twin chopping board 8644 101

Stainless steel perforated tray 8156 000

Stainless steel plate rack
8100 303
\* only in combination with the accessory
8644 101

8159 101
\* only in combination with the accessory
8644 101

Stainless steel perforated tray

8151 000 \* only in combination with the accessory 8644 101

Walnut-wood chopping board 8642 004